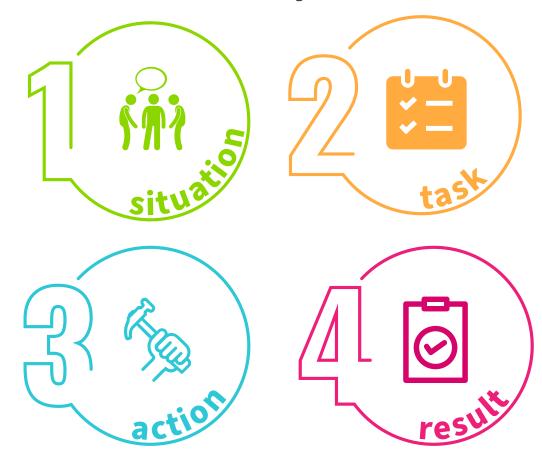

## What is the STAR response?

In short, the STAR response is a way to answer questions in an effective manner. Using this method, you can demonstrate to an interviewer how you used your skills and knowledge to overcome a challenge.