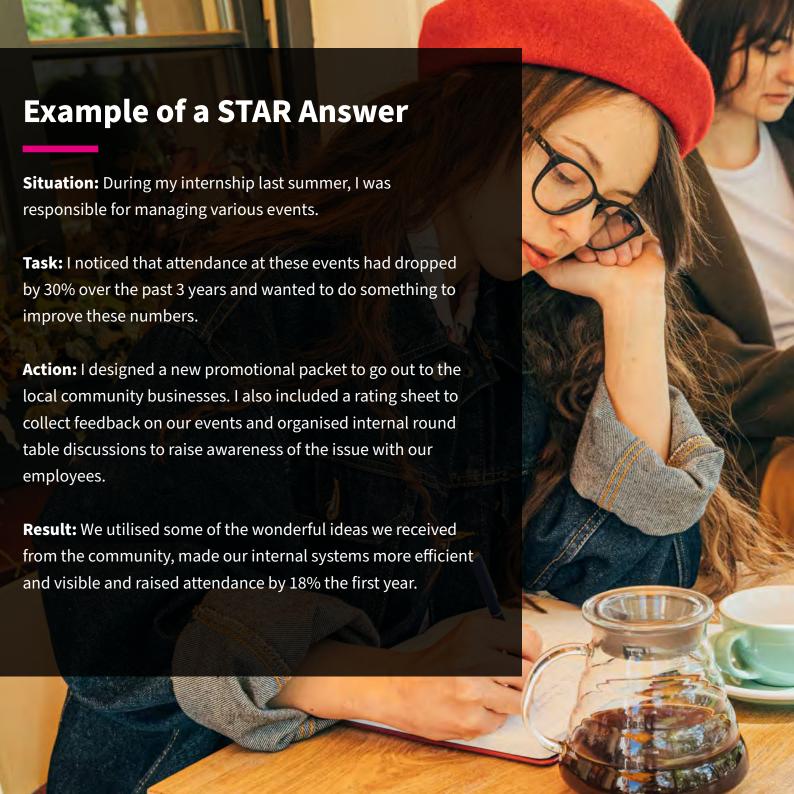

## What is the STAR response?

In short, the STAR response is a way to answer questions in an effective manner. Using this method, you can demonstrate to an interviewer how you used your skills and knowledge to overcome a challenge.