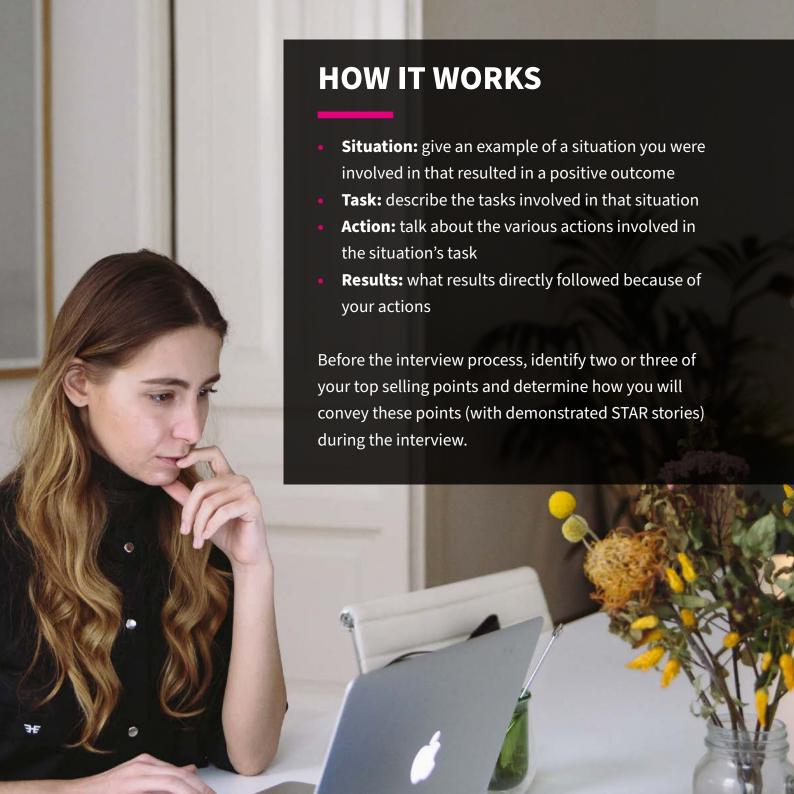

## What is the STAR response?

In short, the STAR response is a way to answer questions in an effective manner. Using this method, you can demonstrate to an interviewer how you used your skills and knowledge to overcome a challenge.